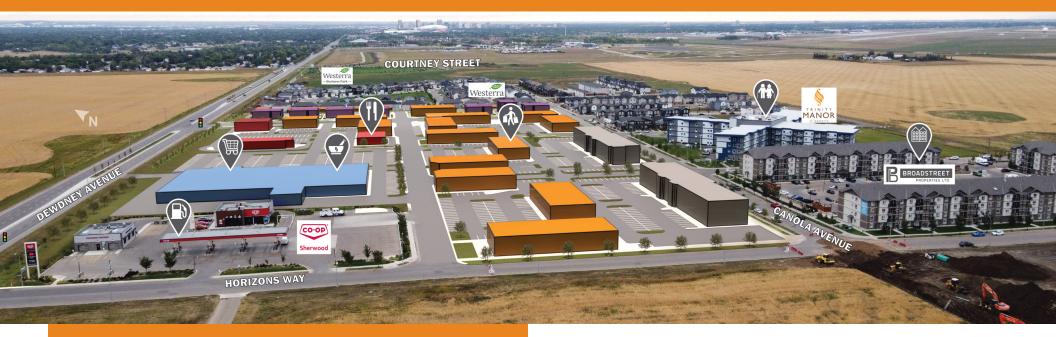

## **NEARBY RESIDENTIAL**

69 acre regional retail site

Dewdney Avenue & Pinkie Road West Regina, SK مالا ها فروند و 675,000 SF building area

## 9,000 residents at full build-out.

- HORIZONS is located within the new 490 acre Westerra subdivision, which is currently under development and is expected to house 9,000 residents at full build-out.
- HORIZONS is the only regional retail site servicing West Regina and is easily accessible from the Trans-Canada Highway #1 Bypass located along an express transit route to the downtown core.
- HORIZONS is designed to provide a diverse retail experience comprised of three categories, each supporting a unique type and scale: Regional Retail, Community Retail and Main Street Retail.