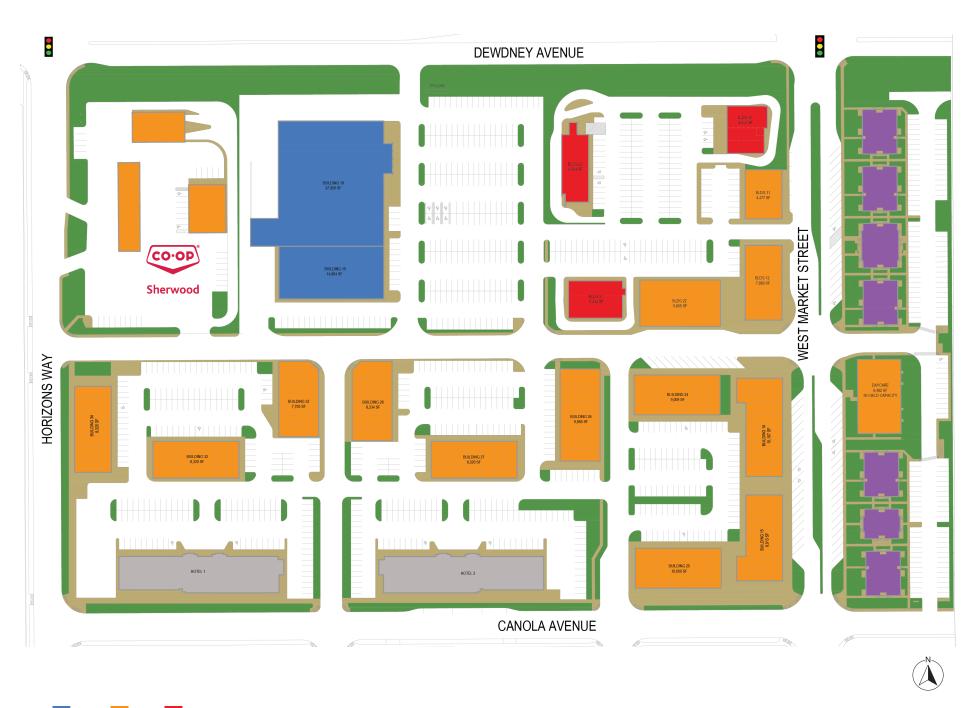

## **NEARBY RESIDENTIAL**

69 acre regional retail site

Dewdney Avenue & Pinkie Road West Regina, SK مالا ها فروند و 675,000 SF building area

Anchor Retail Restaurant