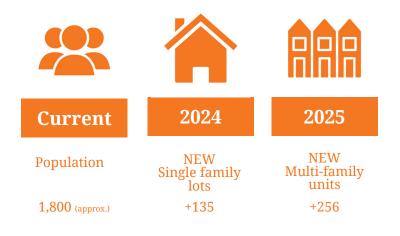

## 9,000 residents at full build-out.

- HORIZONS is located within the new 490 acre Westerra subdivision, which is currently under development and is expected to house 9,000 residents at full build-out.
- HORIZONS is the only regional retail site servicing West Regina and is easily accessible from the Trans-Canada Highway #1 Bypass located along an express transit route to the downtown core.
- HORIZONS is designed to provide a diverse retail experience comprised of three categories, each supporting a unique type and scale: Regional Retail, Community Retail and Main Street Retail.